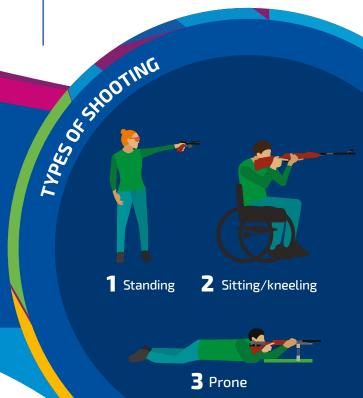

| Pistol 10M         | Men and<br>women | SH1 |     | Standing / sitting |
|--------------------|------------------|-----|-----|--------------------|
| Pistol 25 M        | Mixed            | SH1 |     | Standing / sitting |
| Pistol 50M         | Mixed            | SH1 |     | Standing / sitting |
| Rifle prone 10M    | Mixed            | SH1 | SH2 | Prone              |
| Rifle standing 10M | Mixed            | SH1 |     | Standing           |
| Rifle prone 50M    | Mixed            | SH1 |     | Prone              |