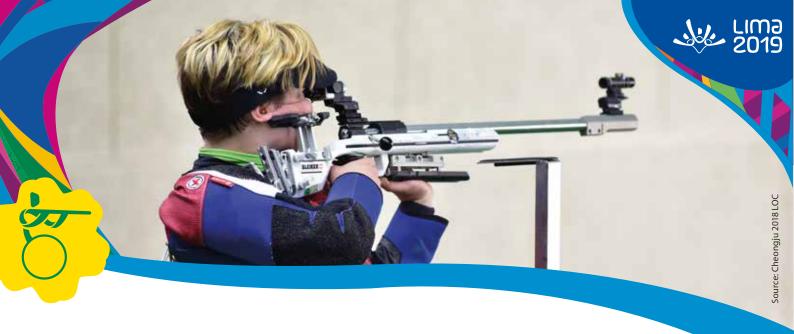

## **SHOOTING PARA SPORT**

It is a Para sport requiring focus and control. Shooters have to aim at a target that may be placed at 10 m, 25 m or 50 m.